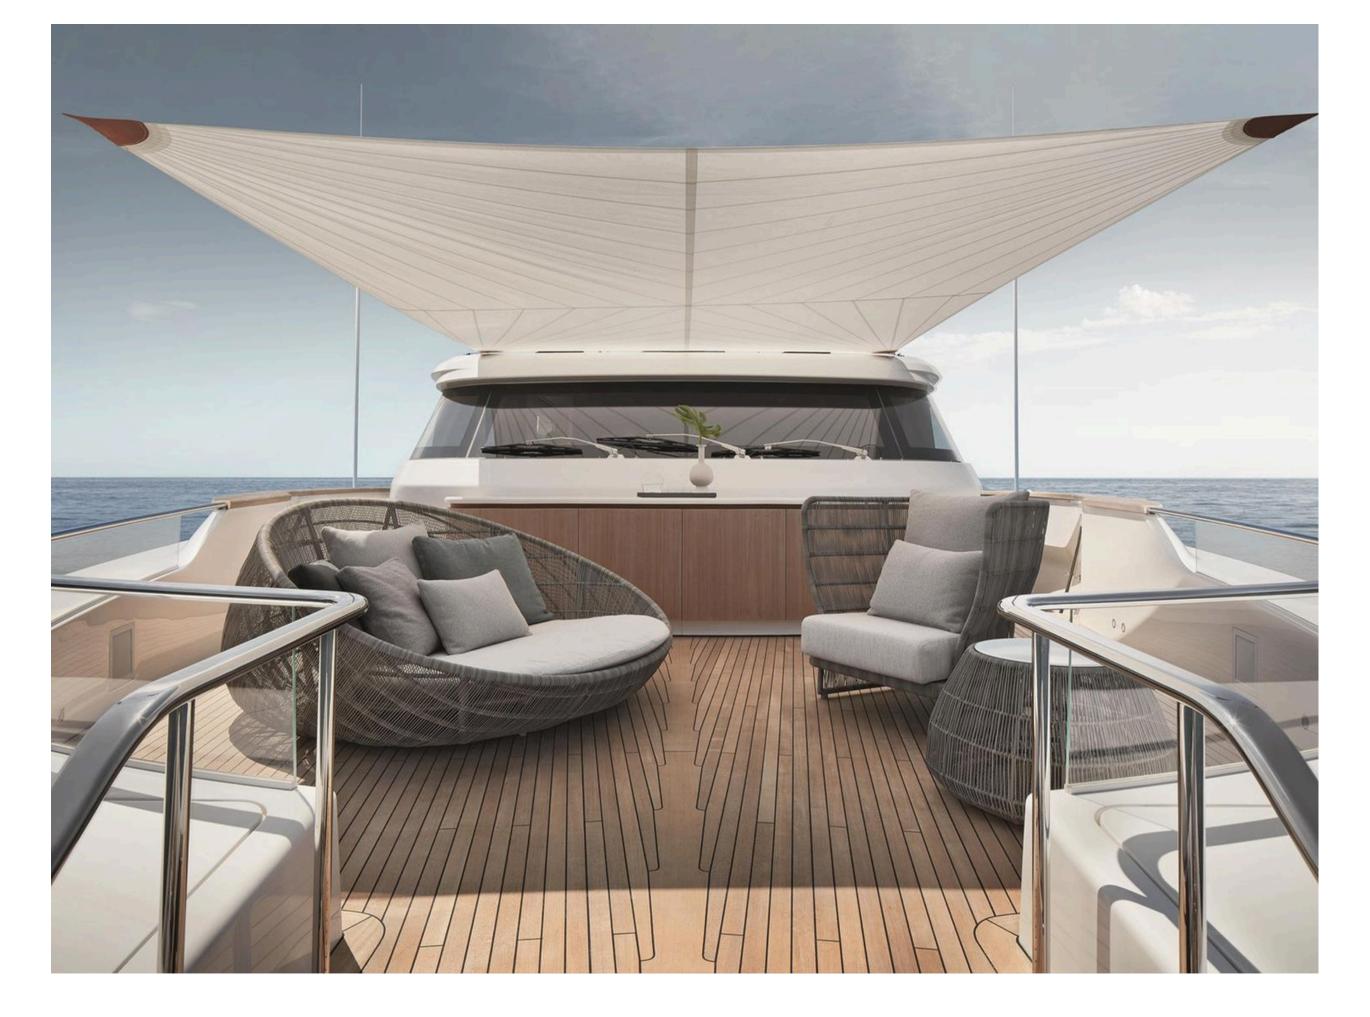

#### **Accomodation**

| Guest cabin:     | 5  |
|------------------|----|
| Number of guest: | 10 |
| Crew cabin:      | 3  |
| Number of crew:  | 5  |
|                  |    |

**SANLORENZO** 

SANLORENZO