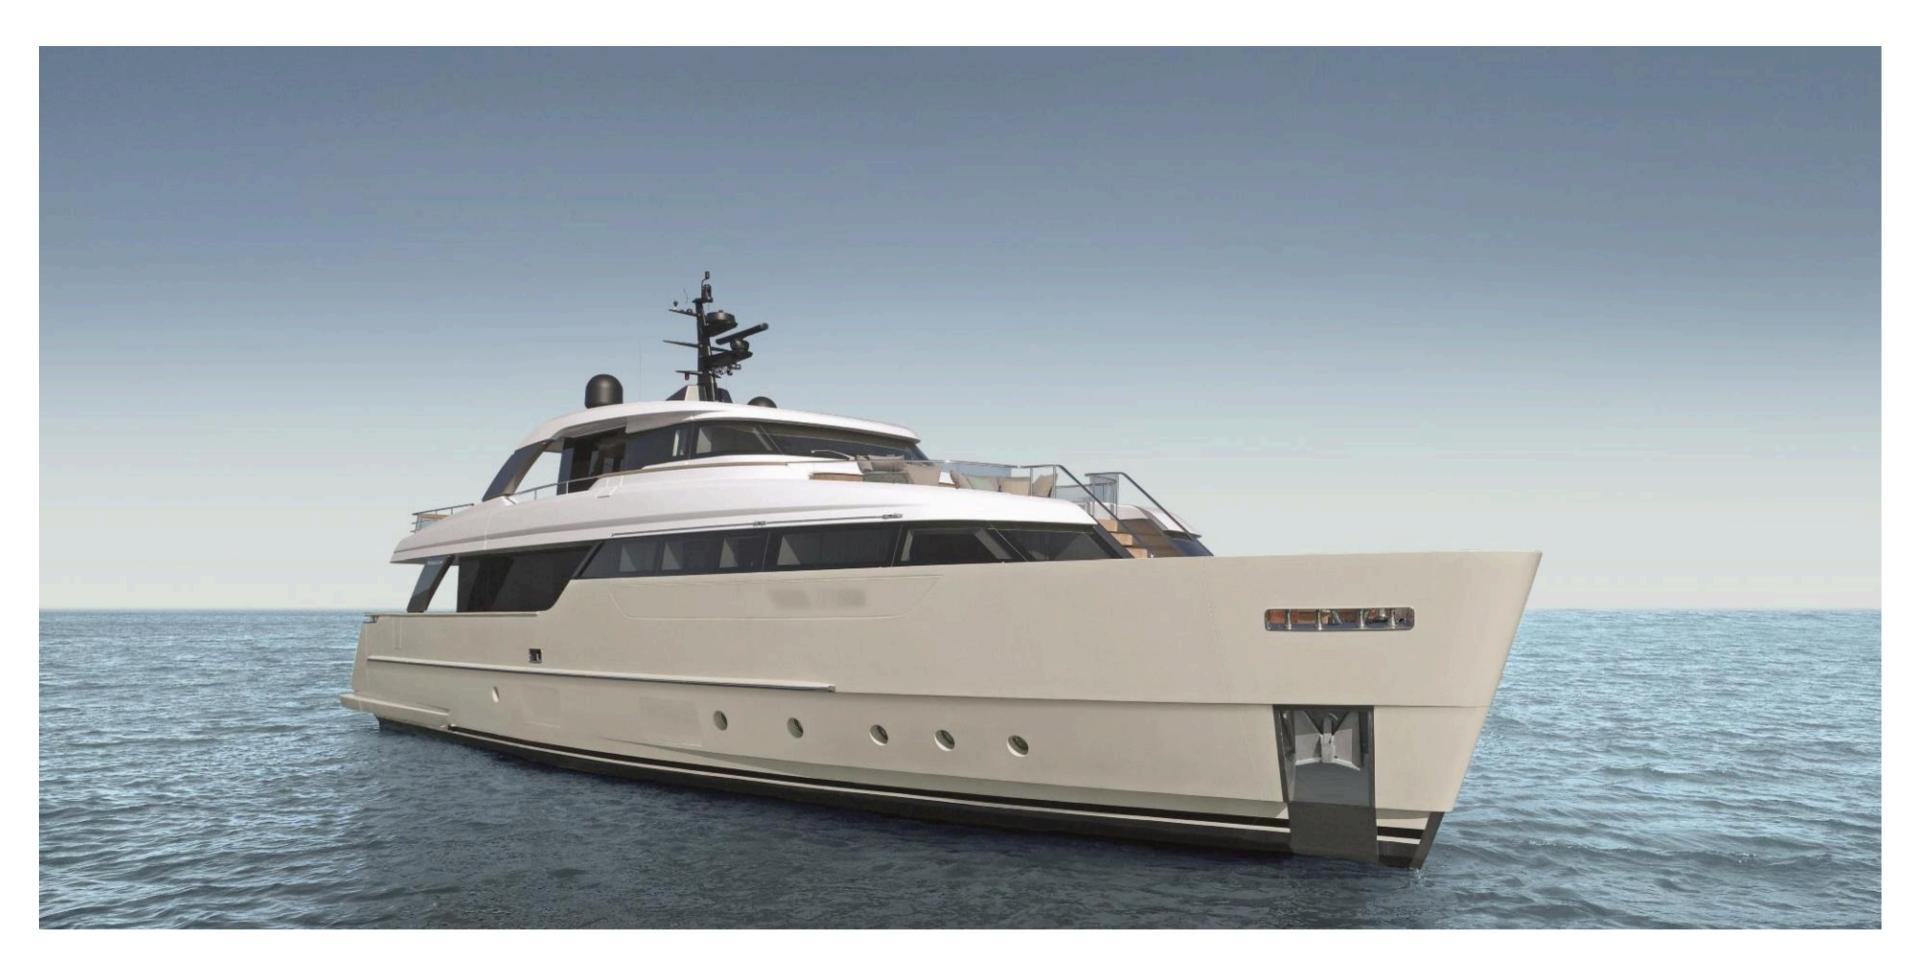

#### Construction

| Builder:       | Sanlorenzo |
|----------------|------------|
| Model:         | SD 96      |
| Year:          | 2024       |
| Hull material: | GRP        |
| Location:      | Turkey     |

### **Dimensions and Capacities**

| Lenght:       | 28,93 m  |
|---------------|----------|
| Beam:         | 7,60 m   |
| Draft:        | 1,95 m   |
| Displacement: | 130 gt   |
| Fuel tank:    | 15,700 l |
| Water tank:   | 2500 l   |