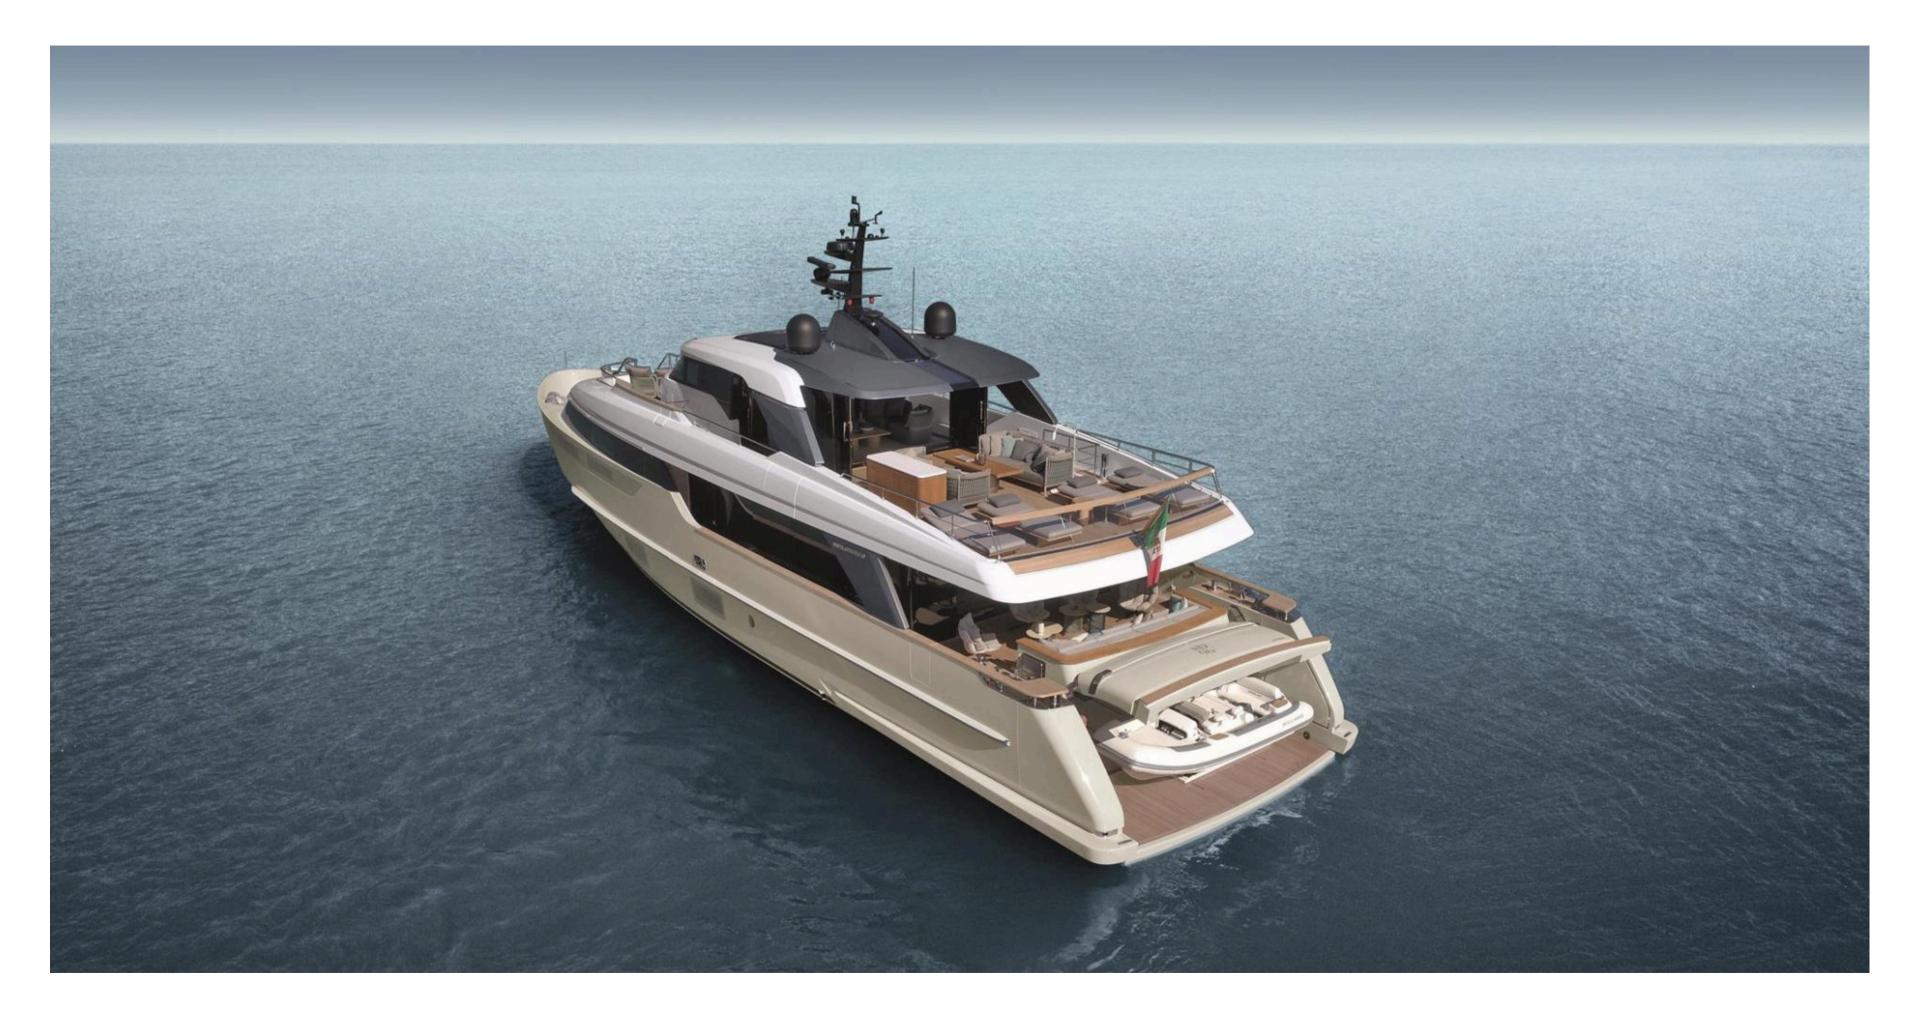

#### Construction

| Builder:       | Sanlorenzo |
|----------------|------------|
| Model:         | SD 96      |
| Year:          | 2024       |
| Hull material: | GRP        |
| Location:      | Turkey     |

### **Dimensions and Capacities**

| Lenght:       | 28,93 m  |
|---------------|----------|
| Beam:         | 7,60 m   |
| Draft:        | 1,95 m   |
| Displacement: | 130 gt   |
| Fuel tank:    | 15,700 l |
| Water tank:   | 2500 l   |