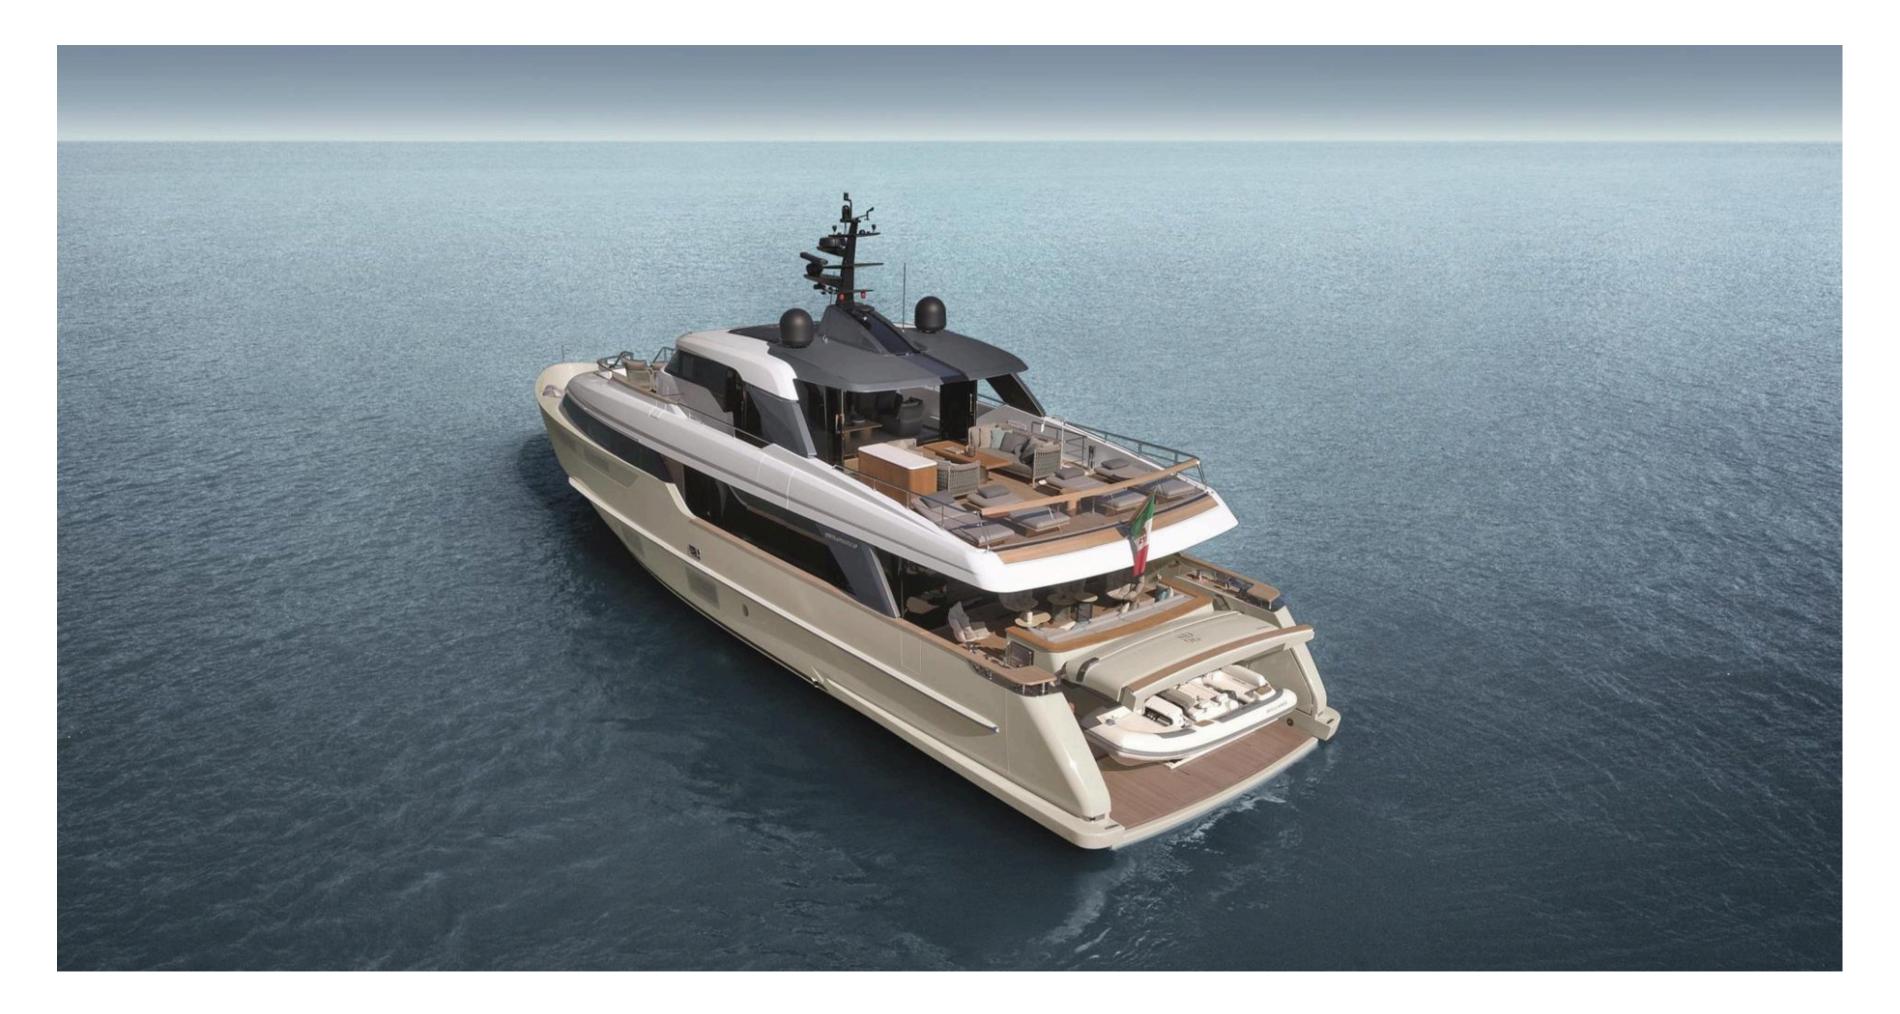

### **Dimensions and Capacities**

| Lenght:       | 28,93 m  |
|---------------|----------|
| Beam:         | 7,60 m   |
| Draft:        | 1,95 m   |
| Displacement: | 130 gt   |
| Fuel tank:    | 15,700 l |
| Water tank:   | 2500 l   |

#### **Accomodation**

| Guest cabin:     | 5  |
|------------------|----|
| Number of guest: | 10 |
| Crew cabin:      | 3  |
| Number of crew:  | 5  |
|                  |    |

**SANLORENZO** 

SANLORENZO