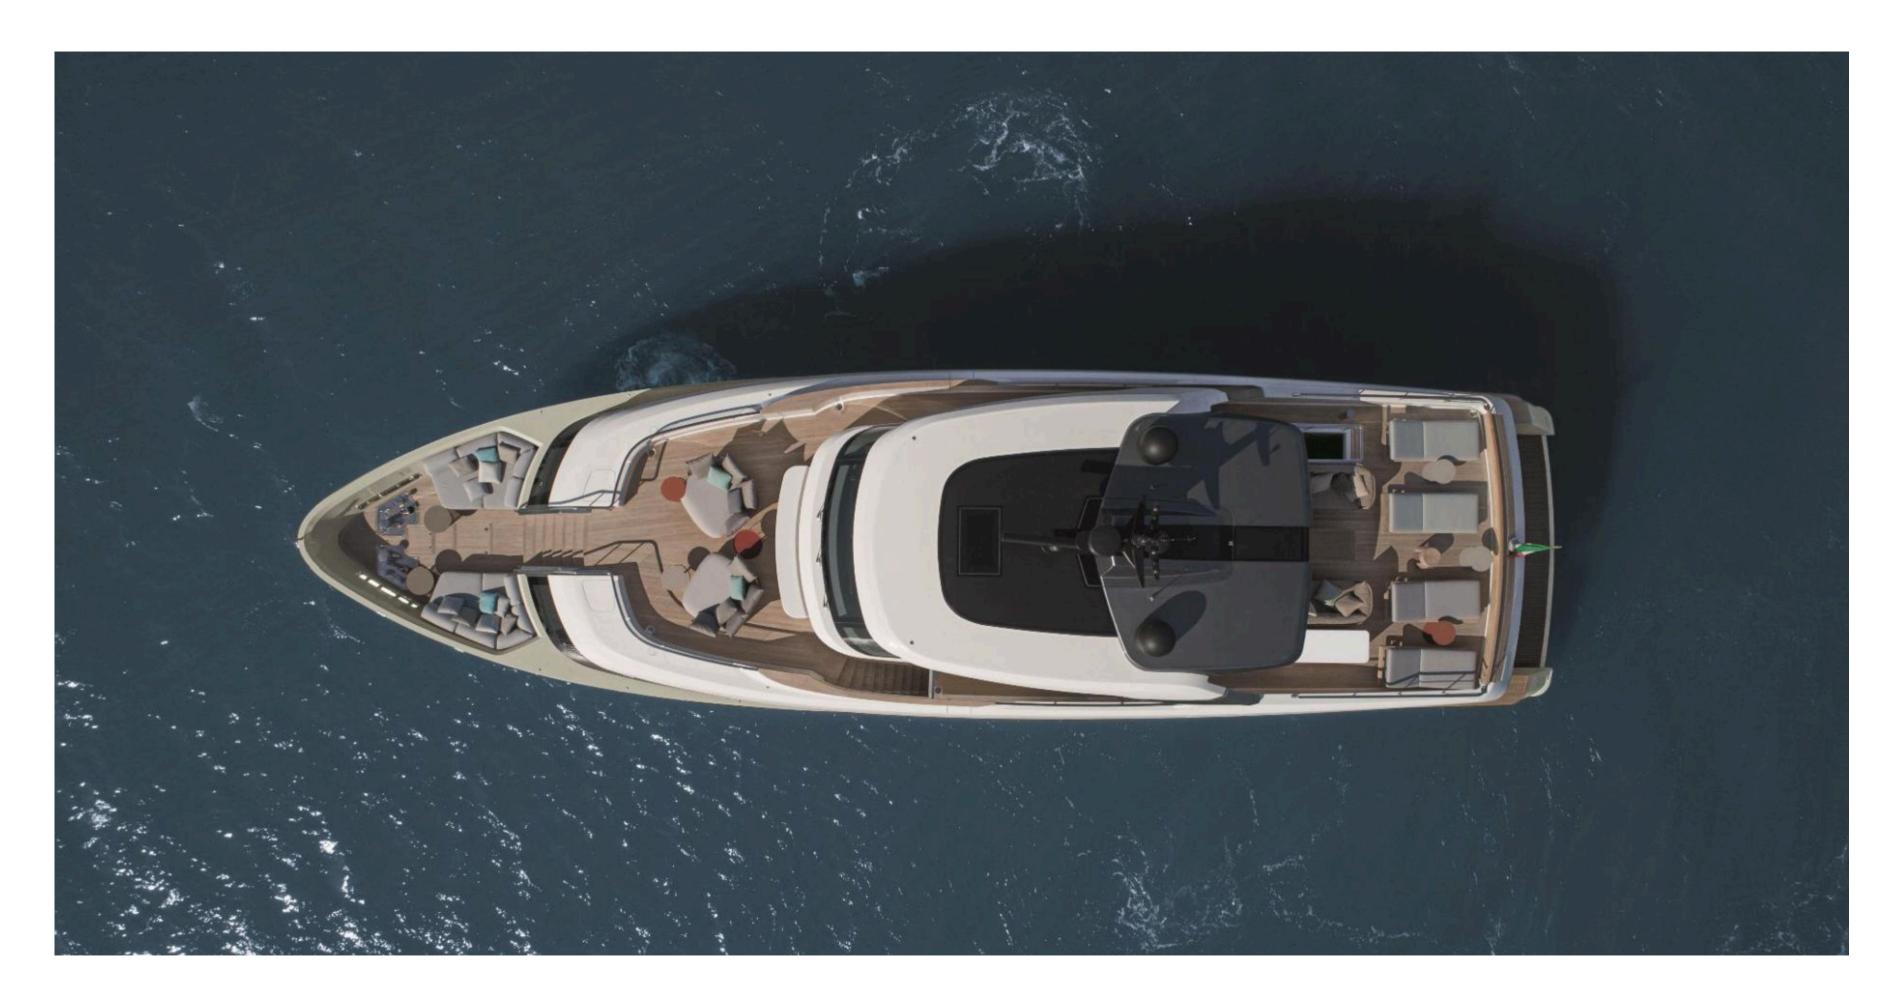

### **Dimensions and Capacities**

| Lenght:       | 28,93 m  |
|---------------|----------|
| Beam:         | 7,60 m   |
| Draft:        | 1,95 m   |
| Displacement: | 130 gt   |
| Fuel tank:    | 15,700 l |
| Water tank:   | 2500 l   |

#### **Accomodation**

| Guest cabin:     | 5  |
|------------------|----|
| Number of guest: | 10 |
| Crew cabin:      | 3  |
| Number of crew:  | 5  |
|                  |    |

**SANLORENZO** 

SANLORENZO